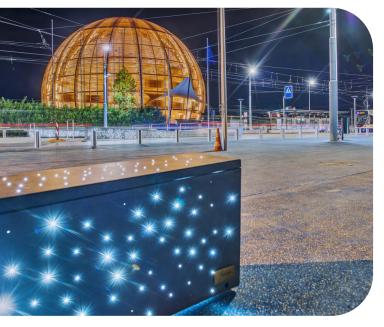

### **UHPC SMART-UP**

The use of Ultra-High Performance Fiber-Reinforced Concrete in the creation of furniture or art opens new creative and technical perspectives for artists and architects.

In response to the evolution of public spaces and user expectations, creations must be more appealing and attractive by focusing on innovative designs.

#### **Durability / Practicality**

Reduces surface maintenance

The use of UHPC, with its polymorphic nature, multitude of appearances (textures, colors, etc.), and thin profiles, represents an opportunity to bring unique creations to life that combine mineral quality, robustness, and aesthetics.

- Urban development
  Furnitures, seating, tables, signage
- Exterior cladding
  Screen panels, lattices

- Decorative objects / Works of art Sculptures, vases, lighting fixtures, etc.
- Interior cladding
  Worktops, tables