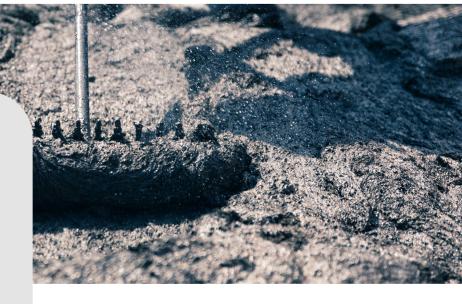

## **FORMULATION**

A dense, reinforced, and durable matrix capable of withstanding the most extreme stresses.

- Cementitious matrix with a micrometric structure
- High dosage of cement and additives
- Fine aggregates
- Highly microfibers dosed
- Additives and water