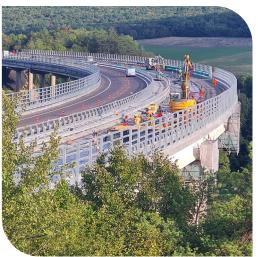

### **Civil Engineering**

- New construction / Renovation / Reinforcement of civil engineering structures and buildings
- Protection / Sealing against aggressions and abrasion