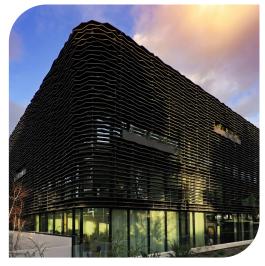

# **UNLEASH THE CONCRETE**

## A dedicated team at your service

4 rue Aristides Bergès 38080 L'Isle D'Abeau (FRANCE)

> +33 (0)4 74 27 59 00 smart-up@vicat.fr



















smart



UHPC BY VICAT



### **UNLEASH THE CONCRETE**



Smart-Up is the range of Ultra-High Performance Fiber Reinforced Concrete by Vicat.

Thanks to their high microfiber content, UHPFRC (Ultra-High Performance Fiber Reinforced Concrete) stands out for its exceptional ductility in both flexion and tension. Its micrometric formulation ensures optimized compactness, providing enhanced fluidity and durability. This high-performance material, known for its superior mechanical properties, paves the way for new applications that combine longevity, aesthetic, and creativity. Versatile, it is suitable for both the repair of civil engineering structures and the design of fine architectural elements.



### **APPLICATIONS**



### **Civil Engineering**

- New construction / Renovation / Reinfo